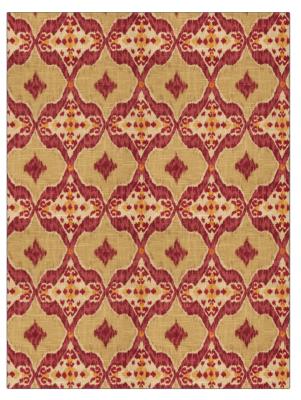

## FABRICUT Fabric Product Details

| PATTERN Roving<br>COLOR Mulberry  |                                         |
|-----------------------------------|-----------------------------------------|
| BRAND                             | APPLICATION                             |
| Fabricut                          | Fabric                                  |
|                                   |                                         |
| USES                              | CATEGORIES                              |
| Bedding, Drapery,<br>Multipurpose | Prints, Linen                           |
| COLORS                            | DESIGN TYPES                            |
| Pink, Burgundy                    | Global / Ethnic, Print<br>Pattern, Ogee |
| SCALE                             | RAILROADED                              |
| Large                             | Not Railroaded                          |

| WIDTH                | VERTICAL REPEAT         | HORIZONTAL REPEAT                                | CONTENT              |
|----------------------|-------------------------|--------------------------------------------------|----------------------|
| 54.00 in (137.16 cm) | 16.25 in (41.28 cm)     | 13.50 in (34.29 cm)                              | 55% Linen, 45% Rayon |
| BACKING              | FIRE CODES              | DOUBLE RUBS                                      | PRODUCT NUMBER       |
|                      | UFAC Class I / NFPA 260 | Exceeds 10,000 Double<br>Rubs (Wyzenbeek Method) | 6708001              |
| COUNTRY              | CLEANING CODES          |                                                  |                      |
| China                | S                       |                                                  |                      |