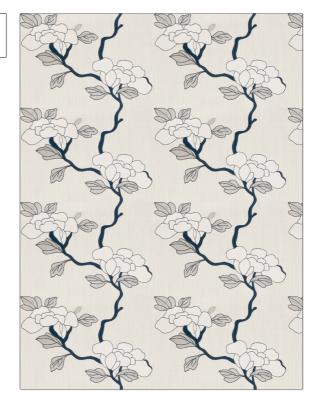

## FABRICUT Fabric Product Details

PATTERN Oriental Floral COLOR Porcelain

BRAND

Fabricut

USES

CATEGORIES

Bedding, Drapery

Crewels / Embroideries,

APPLICATION

Linen

COLORS DESIGN TYPES

Blue Embroidery, Floral, Asian

SCALE RAILROADED

Large Not Railroaded

| WIDTH                | VERTICAL REPEAT    | HORIZONTAL REPEAT   | CONTENT                                                        |
|----------------------|--------------------|---------------------|----------------------------------------------------------------|
| 51.00 in (129.54 cm) | 9.00 in (22.86 cm) | 12.87 in (32.69 cm) | Embroidery: 100%<br>Polyester, Base: 70%<br>Viscose, 30% Linen |
| BACKING              | PRODUCT NUMBER     | COUNTRY             | CLEANING CODES                                                 |
|                      | 6677903            | India               | S                                                              |