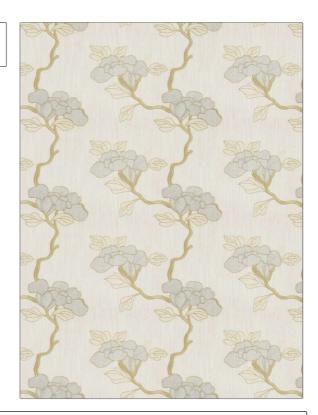

## FABRICUT Fabric Product Details

PATTERN Oriental Floral COLOR Stream

BRAND APPLICATION

Fabricut Fabric

USES CATEGORIES

Bedding, Drapery Crewels / Embroideries,

Linen

COLORS DESIGN TYPES

Aqua / Teal Embroidery, Floral, Asian

SCALE RAILROADED

Large Not Railroaded

| 12.87 in (32.69 cm) | Embroidery: 100%<br>Polyester, Base: 70%<br>Viscose, 30% Linen |
|---------------------|----------------------------------------------------------------|
|                     | Viscose, 50% Lineii                                            |
| COUNTRY             | CLEANING CODES                                                 |
| India               | S                                                              |
|                     |                                                                |

ADDITIONAL PRODUCT NOTES

Exclusive Pattern, Embroidered Textiles Are Not, Guaranteed For Precise Color, Matching And Colorfastness., Color Placement Of Embroidery, May Vary. All Measurements, Quoted For Repeats Are, Approximate.