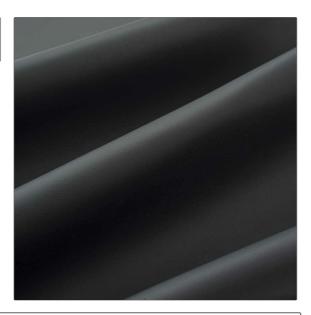

## FABRICUT<sup>®</sup>Leather Product Details

| PATTERN Alec<br>COLOR 58 |              |
|--------------------------|--------------|
| BRAND                    | APPLICATION  |
| Fabricut                 | Leather      |
|                          |              |
| USES                     | CATEGORIES   |
| Upholstery               | Protected    |
|                          |              |
| COLORS                   | DESIGN TYPES |
| Black                    | Solid        |