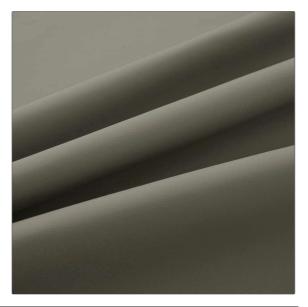

## FABRICUT® Leather Product Details

| PATTERN Alec<br>COLOR 54 |              |  |
|--------------------------|--------------|--|
| BRAND                    | APPLICATION  |  |
| Fabricut                 | Leather      |  |
| USES                     | CATEGORIES   |  |
| Upholstery               | Protected    |  |
| COLORS                   | DESIGN TYPES |  |
| Grey                     | Solid        |  |