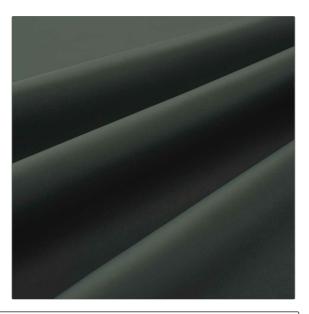

## FABRICUT<sup>®</sup>Leather Product Details

| PATTERN Alec<br>COLOR 46 |              |
|--------------------------|--------------|
| BRAND                    | APPLICATION  |
| Fabricut                 | Leather      |
|                          |              |
| USES                     | CATEGORIES   |
| Upholstery               | Protected    |
|                          |              |
| COLORS                   | DESIGN TYPES |
| Green, Aqua / Teal       | Solid        |