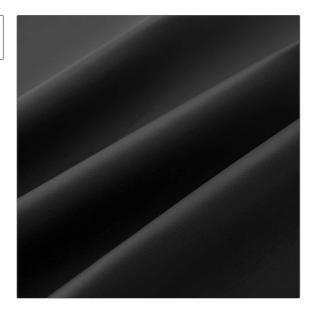

## $FABRICUT^{*}$ Leather Product Details

| PATTERN Alec<br>COLOR Black                  |             |
|----------------------------------------------|-------------|
| BRAND                                        | APPLICATION |
| Fabricut                                     | Leather     |
| USES                                         |             |
| воок                                         | COLORS      |
| Fabricut Italian Leather<br>Alec Swatch Card | Black       |
| DESIGN TYPES                                 |             |

Solid

| VERTICAL REPEAT        | HORIZONTAL REPEAT | CONTENT 100% Leather | FIRE CODES Imo Ftpc Part 8 (Upholstery) |
|------------------------|-------------------|----------------------|-----------------------------------------|
| PRODUCT NUMBER 6652460 | DATE BOOKED       | COUNTRY              |                                         |