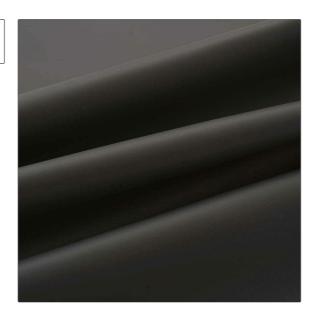

## FABRICUT®Leather Product Details

PATTERN Alec COLOR Slate

BRAND APPLICATION

Fabricut Leather

USES CATEGORIES

Upholstery Protected

Black

BOOK COLORS

Fabricut Italian Leather Alec Swatch Card

DESIGN TYPES

Solid

| VERTICAL REPEAT   | HORIZONTAL REPEAT | CONTENT      | FIRE CODES                   |
|-------------------|-------------------|--------------|------------------------------|
| 0.00 in (0.00 cm) | 0.00 in (0.00 cm) | 100% Leather | Imo Ftpc Part 8 (Upholstery) |
| PRODUCT NUMBER    | DATE BOOKED       | COUNTRY      |                              |
| 6652459           | 08/2020           | Italy        |                              |