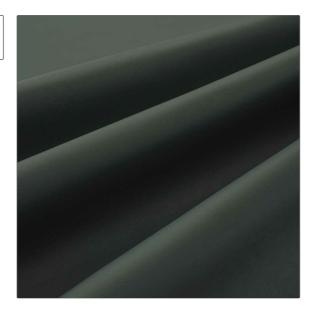

## FABRICUT®Leather Product Details

PATTERN Alec Juniper COLOR

BRAND APPLICATION

**Fabricut** Leather

USES CATEGORIES

Upholstery **Protected** 

воок COLORS

**Fabricut Italian Leather** Alec Swatch Card

Green, Aqua / Teal

DESIGN TYPES

Solid

| VERTICAL REPEAT   | HORIZONTAL REPEAT | CONTENT      | FIRE CODES                  |
|-------------------|-------------------|--------------|-----------------------------|
| 0.00 in (0.00 cm) | 0.00 in (0.00 cm) | 100% Leather | Imo Ftpc Part 8 (Upholstery |
| PRODUCT NUMBER    | DATE BOOKED       | COUNTRY      |                             |
| 6652446           | 08/2020           | Italy        |                             |