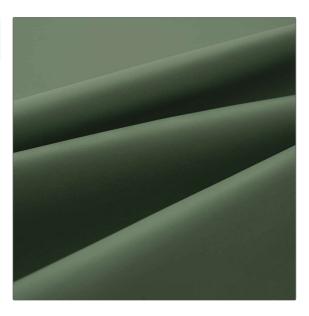

## FABRICUT<sup>®</sup>Leather Product Details

| PATTERN Alec<br>COLOR Shamrock               |             |
|----------------------------------------------|-------------|
| BRAND                                        | APPLICATION |
| Fabricut                                     | Leather     |
| USES                                         | CATEGORIES  |
| Upholstery                                   | Protected   |
| воок                                         | COLORS      |
| Fabricut Italian Leather<br>Alec Swatch Card | Green       |
| DESIGN TYPES                                 |             |