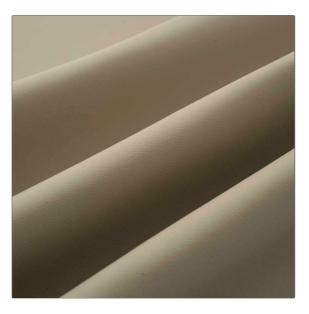

## FABRICUT<sup>®</sup>Leather Product Details

| pattern Alec<br>color Bisque                 |                    |  |
|----------------------------------------------|--------------------|--|
| BRAND                                        | APPLICATION        |  |
| Fabricut                                     | Leather            |  |
| USES                                         | CATEGORIES         |  |
| Upholstery                                   | Protected          |  |
| воок                                         | COLORS             |  |
| Fabricut Italian Leather<br>Alec Swatch Card | Taupe / Tan, Linen |  |
| DESIGN TYPES                                 |                    |  |