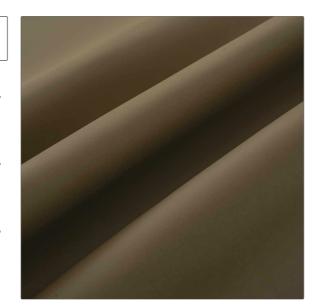

## FABRICUT®Leather Product Details

PATTERN Alec COLOR Rock

BRAND APPLICATION

**Fabricut** Leather

USES CATEGORIES

Upholstery **Protected** 

воок COLORS

**Fabricut Italian Leather** Alec Swatch Card

Brown, Taupe / Tan

DESIGN TYPES

Solid

| VERTICAL REPEAT   | HORIZONTAL REPEAT | CONTENT      | FIRE CODES                   |
|-------------------|-------------------|--------------|------------------------------|
| 0.00 in (0.00 cm) | 0.00 in (0.00 cm) | 100% Leather | Imo Ftpc Part 8 (Upholstery) |
| PRODUCT NUMBER    | DATE BOOKED       | COUNTRY      |                              |
| 6652432           | 08/2020           | Italy        |                              |
|                   | 55, 2520          | ,            |                              |