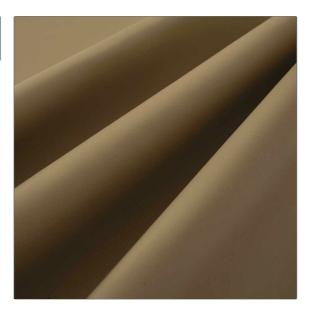

## FABRICUT<sup>®</sup>Leather Product Details

| PATTERN Alec<br>COLOR Pecan                  |             |
|----------------------------------------------|-------------|
| BRAND                                        | APPLICATION |
| Fabricut                                     | Leather     |
| USES Upholstery                              | CATEGORIES  |
| воок                                         | COLORS      |
| Fabricut Italian Leather<br>Alec Swatch Card | Brown       |
| DESIGN TYPES                                 |             |