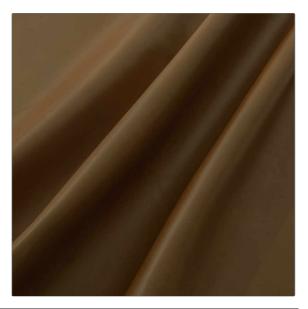

## FABRICUT<sup>®</sup>Leather Product Details

| PATTERN Garvin<br>COLOR 07 |              |
|----------------------------|--------------|
| BRAND                      | APPLICATION  |
| Fabricut                   | Leather      |
|                            |              |
| USES                       | CATEGORIES   |
| Upholstery                 | Aniline      |
|                            |              |
| COLORS                     | DESIGN TYPES |
| Brown                      | Solid        |