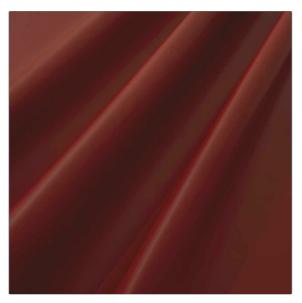

## FABRICUT<sup>®</sup>Leather Product Details

| pattern Garvin<br>color 05 |              |
|----------------------------|--------------|
| BRAND                      | APPLICATION  |
| Fabricut                   | Leather      |
|                            |              |
| USES                       | CATEGORIES   |
| Upholstery                 | Aniline      |
|                            |              |
| COLORS                     | DESIGN TYPES |
| Red                        | Solid        |
|                            |              |