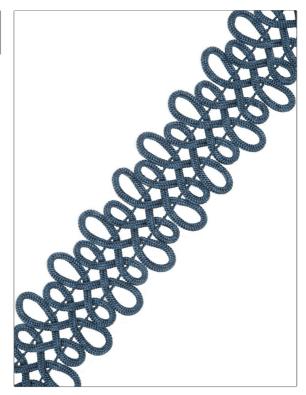

## FABRICUT<sup>®</sup> Trimming Product Details

PATTERN **Ashbee** 120 COLOR BRAND APPLICATION **Fabricut Trimming** USES CATEGORIES Bedding, Window, Braids / Borders / Tape Accessories, Furniture COLORS DESIGN TYPES Blue Diamond

| WIDTH             | VERTICAL REPEAT   | HORIZONTAL REPEAT | CONTENT                                |
|-------------------|-------------------|-------------------|----------------------------------------|
| 1.75 in (4.44 cm) | 0.00 in (0.00 cm) | 0.00 in (0.00 cm) | 60% Acetate, 39% Viscose, 1% Polyamide |
| PRODUCT NUMBER    | COUNTRY           | _                 |                                        |
| 6563809           | Italy             |                   |                                        |

ADDITIONAL PRODUCT NOTES

Exclusive Pattern, Border / Braid / Tape, Width: 1.75 In