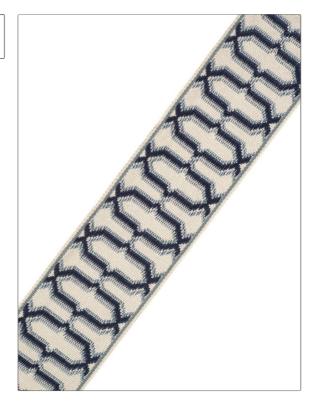

## FABRICUT° Trimming Product Details

PATTERN Lam
COLOR Indigo

BRAND APPLICATION

Fabricut Trimming

USES CATEGORIES

Bedding, Window, Braids / Borders / Tape Accessories, Furniture

BOOK COLORS

Embroidered And Woven Blue, Navy Tapes Trimmings

| WIDTH             | VERTICAL REPEAT   | HORIZONTAL REPEAT | CONTENT                |
|-------------------|-------------------|-------------------|------------------------|
| 2.00 in (5.08 cm) | 0.00 in (0.00 cm) | 0.00 in (0.00 cm) | 87% Viscose, 13% Rayon |
| PRODUCT NUMBER    | DATE BOOKED       | COUNTRY           |                        |
| 6563502           | 02/2016           | China             |                        |

ADDITIONAL PRODUCT NOTES

Exclusive Pattern, Border / Braid / Tape, Width: 2.00 In