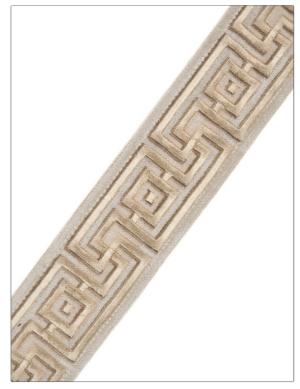

## FABRICUT Trimming Product Details

PATTERN Keyway
COLOR Sesame

BRAND APPLICATION

Fabricut Trimming

USES CATEGORIES

Bedding, Window, Braids / Borders / Tape

COLORS

Beige

Accessories, Furniture

ВООК

Embroidered And Woven Tapes Trimmings

| WIDTH             | VERTICAL REPEAT   | HORIZONTAL REPEAT | CONTENT                               |
|-------------------|-------------------|-------------------|---------------------------------------|
| 2.00 in (5.08 cm) | 0.00 in (0.00 cm) | 0.00 in (0.00 cm) | 58% Rayon, 25% Cotton,<br>17% Viscose |
| PRODUCT NUMBER    | DATE BOOKED       | COUNTRY           | _                                     |
| 6561604           | 02/2016           | India             |                                       |

ADDITIONAL PRODUCT NOTES

Exclusive Pattern, Border / Braid / Tape, Width: 2.00 In