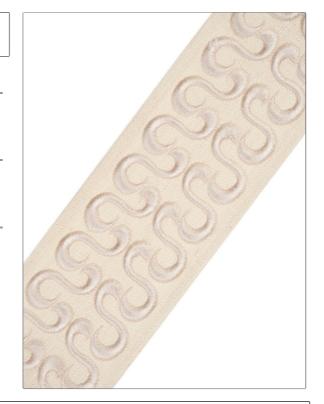

## FABRICUT Tarimming Product Details

PATTERN Waves COLOR Pearl

BRAND

APPLICATION

**Fabricut** 

Trimming

USES

CATEGORIES

Bedding, Window, Accessories, Furniture

Braids / Borders / Tape

воок

COLORS

Embroidered And Woven Tapes Trimmings

Off White / Ivory

DESIGN TYPES

Circles

| VIDTH             | VERTICAL REPEAT   | HORIZONTAL REPEAT | CONTENT              |
|-------------------|-------------------|-------------------|----------------------|
| 2.75 in (6.98 cm) | 0.00 in (0.00 cm) | 0.00 in (0.00 cm) | 55% Linen, 45% Rayon |
| PRODUCT NUMBER    | DATE BOOKED       | COUNTRY           | _                    |
| 6561402           | 02/2016           | India             |                      |

ADDITIONAL PRODUCT NOTES

Exclusive Pattern, Border / Braid / Tape, Width: 2.75 In