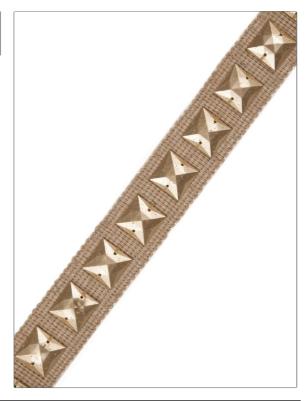

## FABRICUT<sup>®</sup> Trimming Product Details

**Damiani On Jute** PATTERN COLOR Jute

BRAND APPLICATION

**Fabricut** Trimming

USES CATEGORIES

Bedding, Window, Braids / Borders / Tape Accessories, Furniture

воок COLORS

**Embroidered And Woven Tapes Trimmings** 

Linen

| WIDTH             | VERTICAL REPEAT   | HORIZONTAL REPEAT | CONTENT                 |
|-------------------|-------------------|-------------------|-------------------------|
| 1.25 in (3.18 cm) | 0.00 in (0.00 cm) | 0.00 in (0.00 cm) | 72% Jute, 28% Polyester |
| PRODUCT NUMBER    | DATE BOOKED       | COUNTRY           |                         |
| 6558601           | 02/2016           | China             |                         |
|                   |                   |                   |                         |

ADDITIONAL PRODUCT NOTES

Exclusive Pattern, Border / Braid / Tape, Width: 1.25 In