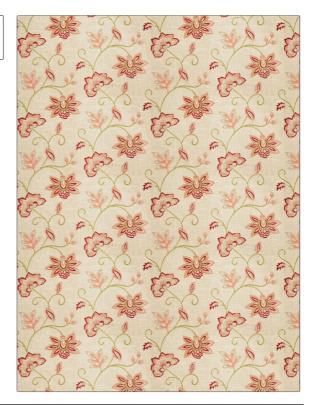

## FABRICUT Fabric Product Details

| PATTERN Thames COLOR Coral |                                  |  |
|----------------------------|----------------------------------|--|
| BRAND                      | APPLICATION                      |  |
| Fabricut                   | Fabric                           |  |
| USES                       | CATEGORIES                       |  |
| Bedding, Drapery           | Crewels / Embroideries,<br>Linen |  |
| COLORS                     | DESIGN TYPES                     |  |
| Coral / Peach              | Embroidery, Floral               |  |
| SCALE                      | RAILROADED                       |  |
| Medium                     | Not Railroaded                   |  |

| WIDTH                  | VERTICAL REPEAT     | HORIZONTAL REPEAT   | CONTENT                                                       |
|------------------------|---------------------|---------------------|---------------------------------------------------------------|
| 53.00 in (134.62 cm)   | 15.50 in (39.37 cm) | 25.50 in (64.77 cm) | Embroidery: 100%<br>Polyester, Base: 55% Linen,<br>45% Cotton |
| BACKING PRODUCT NUMBER | PRODUCT NUMBER      | COUNTRY             | CLEANING CODES                                                |
|                        | 6545501             | China               | S                                                             |

ADDITIONAL PRODUCT NOTES

Exclusive Pattern, Embroidered Textiles Are Not, Guaranteed For Precise Color, Matching And Colorfastness., Color Placement Of Embroidery, May Vary. All Measurements, Quoted For Repeats Are, Approximate.