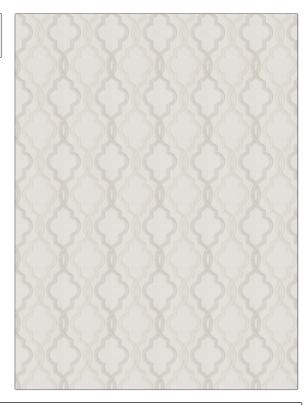

## FABRICUT Fabric Product Details

| PATTERN Reels Lattice COLOR 01 | 2                                       |  |
|--------------------------------|-----------------------------------------|--|
|                                |                                         |  |
| BRAND                          | APPLICATION                             |  |
| Fabricut                       | Fabric                                  |  |
|                                |                                         |  |
| USES                           | CATEGORIES                              |  |
| Bedding, Drapery               | Crewels / Embroideries,<br>Faux Silk    |  |
| COLORS                         | DESIGN TYPES                            |  |
| Grey                           | Embroidery, Lattice /<br>Fretwork, Ogee |  |
|                                | rietwork, Ogee                          |  |
| SCALE                          | RAILROADED                              |  |

| WIDTH                  | VERTICAL REPEAT    | HORIZONTAL REPEAT  | CONTENT                                                      |
|------------------------|--------------------|--------------------|--------------------------------------------------------------|
| 51.00 in (129.54 cm)   | 6.25 in (15.88 cm) | 4.62 in (11.73 cm) | Embroidery: 100% Rayon,<br>Base: 88% Rayon, 12%<br>Polyester |
| BACKING PRODUCT NUMBER | PRODUCT NUMBER     | COUNTRY            | CLEANING CODES                                               |
|                        | 6507701            | India              | S                                                            |