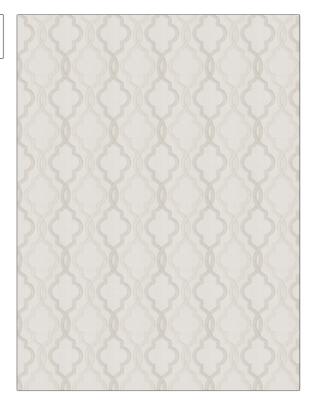

## FABRICUT Fabric Product Details

| PATTERN<br>COLOR | Reels Lattice<br>Platinum |                                         |  |
|------------------|---------------------------|-----------------------------------------|--|
| BRAND            |                           | APPLICATION                             |  |
| Fabricut         |                           | Fabric                                  |  |
| USES             |                           | CATEGORIES                              |  |
| Bedding, Drapery |                           | Crewels / Embroideries,<br>Faux Silk    |  |
| COLORS           |                           | DESIGN TYPES                            |  |
| Grey             |                           | Embroidery, Lattice /<br>Fretwork, Ogee |  |
| SCALE            |                           | RAILROADED                              |  |
| Medium           |                           | Not Railroaded                          |  |

| WIDTH                | VERTICAL REPEAT    | HORIZONTAL REPEAT  | CONTENT                                                      |
|----------------------|--------------------|--------------------|--------------------------------------------------------------|
| 51.00 in (129.54 cm) | 6.25 in (15.88 cm) | 4.62 in (11.73 cm) | Embroidery: 100% Rayon,<br>Base: 88% Rayon, 12%<br>Polyester |
| BACKING              | PRODUCT NUMBER     | COUNTRY            | CLEANING CODES                                               |
|                      | 6507601            | India              | S                                                            |