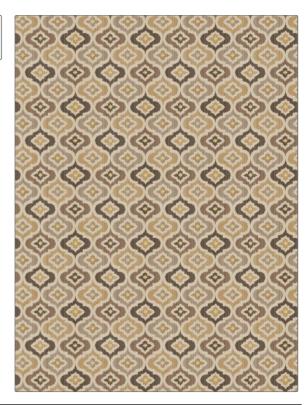

## FABRICUT Fabric Product Details

| PATTERN<br>COLOR                  | Winning Bet<br>Mink |                     |  |
|-----------------------------------|---------------------|---------------------|--|
| BRAND                             |                     | APPLICATION         |  |
| Fabricut                          |                     | Fabric              |  |
| USES                              |                     | CATEGORIES          |  |
| Bedding, Drapery,<br>Multipurpose |                     | Prints              |  |
| COLORS                            |                     | DESIGN TYPES        |  |
| Brown                             |                     | Print Pattern, Ogee |  |
| SCALE                             |                     | RAILROADED          |  |
| Medium                            |                     | Not Railroaded      |  |