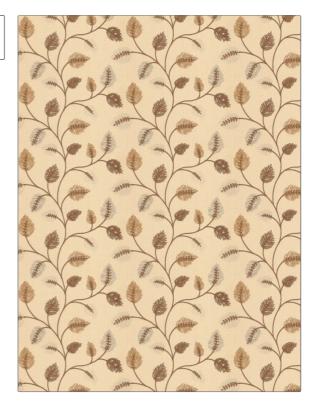

## FABRICUT Fabric Product Details

PATTERN Betting Leaves
COLOR 02

Fabricut
Fabric

USES
CATEGORIES

Bedding, Drapery
Crewels / Embroideries

COLORS DESIGN TYPES

Brown Embroidery, Leaves

SCALE RAILROADED

Medium Not Railroaded

| WIDTH                | VERTICAL REPEAT    | HORIZONTAL REPEAT   | CONTENT                                                           |
|----------------------|--------------------|---------------------|-------------------------------------------------------------------|
| 51.00 in (129.54 cm) | 6.25 in (15.88 cm) | 10.37 in (26.34 cm) | Embroidery: 100%<br>Polyester, Base: 60%<br>Cotton, 40% Polyester |
| BACKING              | PRODUCT NUMBER     | COUNTRY             | CLEANING CODES                                                    |
|                      | 6487802            | India               | S                                                                 |

ADDITIONAL PRODUCT NOTES

Embroidered Textiles Are Not, Guaranteed For Precise Color, Matching And Colorfastness., Color Placement Of Embroidery, May Vary. All Measurements, Quoted For Repeats Are, Approximate.