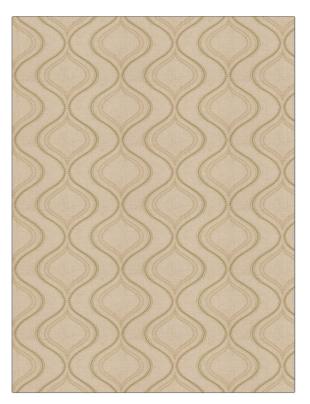

## $FABRICUT^{*}$ Fabric Product Details

| PATTERN BONG<br>COLOR Sprin | e Ogee<br>ng           |
|-----------------------------|------------------------|
| BRAND                       | APPLICATION            |
| Fabricut                    | Fabric                 |
| USES                        | CATEGORIES             |
| Bedding, Drapery            | Crewels / Embroideries |
| COLORS                      | DESIGN TYPES           |
| Taupe / Tan, Gree           | en Embroidery, Ogee    |
| SCALE                       | RAILROADED             |
| Medium                      | Not Railroaded         |

| WIDTH                | VERTICAL REPEAT    | HORIZONTAL REPEAT   | CONTENT                                                          |
|----------------------|--------------------|---------------------|------------------------------------------------------------------|
| 52.00 in (132.08 cm) | 6.25 in (15.88 cm) | 10.37 in (26.34 cm) | Embroidery: 100%<br>Polyester, Base: 70%<br>Polyester, 30% Linen |
| BACKING              | PRODUCT NUMBER     | COUNTRY             | CLEANING CODES                                                   |
|                      | 6486403            | India               | SW                                                               |

## ADDITIONAL PRODUCT NOTES

Embroidered Textiles Are Not, Guaranteed For Precise Color, Matching And Colorfastness., Color Placement Of Embroidery, May Vary. All Measurements, Quoted For Repeats Are, Approximate.