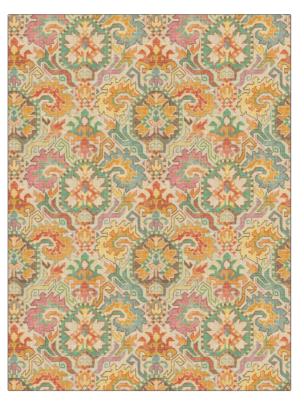

## FABRICUT<sup>®</sup>Fabric Product Details

| PATTERN Well Shuffled<br>COLOR Tropics | 1                                 |
|----------------------------------------|-----------------------------------|
| BRAND                                  | APPLICATION                       |
| Fabricut                               | Fabric                            |
| USES                                   | CATEGORIES                        |
| Bedding, Drapery,<br>Multipurpose      | Prints, Linen                     |
| COLORS                                 | DESIGN TYPES                      |
| Orange / Spice, Pink, Multi-<br>Color  | Global / Ethnic, Print<br>Pattern |
| SCALE                                  | RAILROADED                        |
| Medium                                 | Not Railroaded                    |