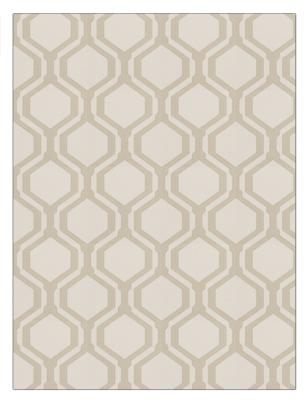

## FABRICUT<sup>®</sup>Fabric Product Details

| pattern Harpos<br>color 02        |                                  |  |
|-----------------------------------|----------------------------------|--|
| BRAND                             | APPLICATION                      |  |
| Fabricut                          | Fabric                           |  |
| USES                              | CATEGORIES                       |  |
| Bedding, Drapery,<br>Multipurpose | Faux Silk                        |  |
| COLORS                            | DESIGN TYPES                     |  |
| Taupe / Tan, Linen                | Geometric, Lattice /<br>Fretwork |  |
| SCALE                             | RAILROADED                       |  |
| Large                             | Not Railroaded                   |  |

| WIDTH                | VERTICAL REPEAT    | HORIZONTAL REPEAT  | CONTENT        |
|----------------------|--------------------|--------------------|----------------|
| 54.00 in (137.16 cm) | 7.37 in (18.72 cm) | 7.12 in (18.08 cm) | 100% Polyester |
| BACKING              | PRODUCT NUMBER     | COUNTRY            | CLEANING CODES |
|                      | 6461902            | China              | S              |