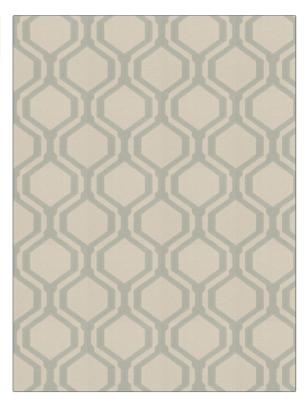

## FABRICUT<sup>®</sup>Fabric Product Details

| PATTERN Harpos<br>COLOR Seaspray  |                                  |  |
|-----------------------------------|----------------------------------|--|
| BRAND                             | APPLICATION                      |  |
| Fabricut                          | Fabric                           |  |
| USES                              | CATEGORIES                       |  |
| Bedding, Drapery,<br>Multipurpose | Faux Silk                        |  |
| COLORS                            | DESIGN TYPES                     |  |
| Aqua / Teal                       | Geometric, Lattice /<br>Fretwork |  |
| SCALE                             | RAILROADED                       |  |
| Large                             | Not Railroaded                   |  |

| WIDTH                | VERTICAL REPEAT    | HORIZONTAL REPEAT  | CONTENT        |
|----------------------|--------------------|--------------------|----------------|
| 54.00 in (137.16 cm) | 7.37 in (18.72 cm) | 7.12 in (18.08 cm) | 100% Polyester |
| BACKING PF           | PRODUCT NUMBER     | COUNTRY            | CLEANING CODES |
|                      | 6461803            | China              | S              |