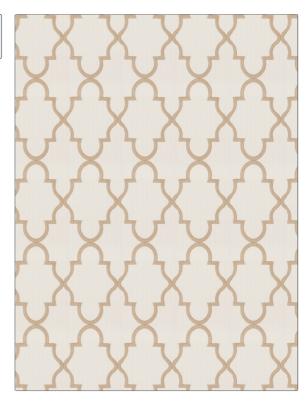

## FABRICUT Fabric Product Details

| PATTERN Hero Lattice COLOR 01 |                                   |  |
|-------------------------------|-----------------------------------|--|
| BRAND                         | APPLICATION                       |  |
| Fabricut                      | Fabric                            |  |
| USES                          | CATEGORIES                        |  |
| Bedding, Drapery              | Crewels / Embroideries            |  |
| COLORS                        | DESIGN TYPES                      |  |
| Beige, Linen                  | Embroidery, Lattice /<br>Fretwork |  |
| SCALE                         | RAILROADED                        |  |
| Medium                        | Not Railroaded                    |  |

| WIDTH                | VERTICAL REPEAT    | HORIZONTAL REPEAT  | CONTENT                                             |
|----------------------|--------------------|--------------------|-----------------------------------------------------|
| 52.00 in (132.08 cm) | 7.50 in (19.05 cm) | 5.25 in (13.34 cm) | Embroidery: 100%<br>Polyester, Base: 100%<br>Cotton |
| BACKING PRODUCT NUMB | PRODUCT NUMBER     | COUNTRY            | CLEANING CODES                                      |
|                      | 6460501            | India              | S                                                   |