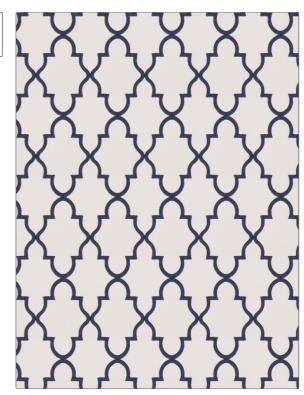

## FABRICUT Fabric Product Details

| PATTERN          | Hero Lattice |                                   |  |
|------------------|--------------|-----------------------------------|--|
| COLOR            | Navy         |                                   |  |
| BRAND            |              | APPLICATION                       |  |
| Fabricut         |              | Fabric                            |  |
|                  |              |                                   |  |
| USES             |              | CATEGORIES                        |  |
| Bedding, Drapery |              | Crewels / Embroideries            |  |
| COLORS           |              | DESIGN TYPES                      |  |
| Blue, Navy       |              | Embroidery, Lattice /<br>Fretwork |  |
| SCALE            |              | RAILROADED                        |  |
| Medium           |              | Not Railroaded                    |  |

| WIDTH                | VERTICAL REPEAT    | HORIZONTAL REPEAT  | CONTENT                                             |
|----------------------|--------------------|--------------------|-----------------------------------------------------|
| 52.00 in (132.08 cm) | 7.50 in (19.05 cm) | 5.25 in (13.34 cm) | Embroidery: 100%<br>Polyester, Base: 100%<br>Cotton |
| BACKING              | PRODUCT NUMBER     | COUNTRY            | CLEANING CODES                                      |
|                      | 6460403            | India              | S                                                   |