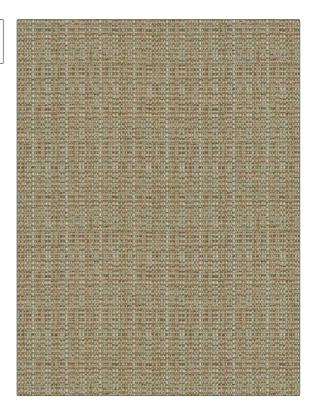

## FABRICUT Fabric Product Details

**Cashing Out** PATTERN COLOR Linen APPLICATION BRAND **Fabricut Fabric** USES CATEGORIES Upholstery Wovens COLORS DESIGN TYPES Small Scale Woven, Texture Linen Plain

RAILROADED

**Not Railroaded** 

| WIDTH                 | VERTICAL REPEAT         | HORIZONTAL REPEAT                                | CONTENT                                             |
|-----------------------|-------------------------|--------------------------------------------------|-----------------------------------------------------|
| 55.00 in (139.70 cm)  | 0.00 in (0.00 cm)       | 0.00 in (0.00 cm)                                | 49% Polyester, 24% Cotton,<br>23% Acrylic, 4% Rayon |
| BACKING               | FIRE CODES              | DOUBLE RUBS                                      | PRODUCT NUMBER                                      |
| Light Acrylic Backing | UFAC Class I / NFPA 260 | Exceeds 50,000 Double<br>Rubs (Wyzenbeek Method) | 6456008                                             |
| COUNTRY               | CLEANING CODES          |                                                  |                                                     |
| China                 | S                       |                                                  |                                                     |