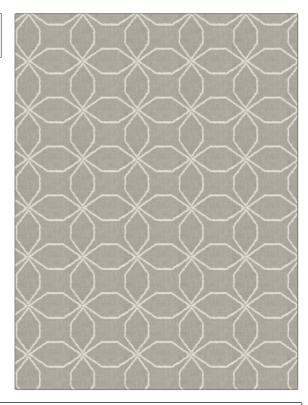

## FABRICUT Fabric Product Details

| PATTERN Gexa COLOR 03 |                                                                        |  |
|-----------------------|------------------------------------------------------------------------|--|
| BRAND                 | APPLICATION                                                            |  |
| Fabricut              | Fabric                                                                 |  |
| USES                  | CATEGORIES                                                             |  |
| Bedding, Drapery      | Crewels / Embroideries                                                 |  |
| COLORS                | DESIGN TYPES                                                           |  |
| Grey                  | Embroidery, Geometric,<br>Lattice / Fretwork,<br>Contemporary / Modern |  |
| SCALE                 | RAILROADED                                                             |  |
| Medium                | Not Railroaded                                                         |  |

| WIDTH                  | VERTICAL REPEAT    | HORIZONTAL REPEAT  | CONTENT                                                                         |
|------------------------|--------------------|--------------------|---------------------------------------------------------------------------------|
| 51.00 in (129.54 cm)   | 4.50 in (11.43 cm) | 5.12 in (13.00 cm) | Embroidery: 100%<br>Polyester, Base: 60%<br>Polyester, 30% Cotton, 10%<br>Linen |
| BACKING PRODUCT NUMBER | COUNTRY            | CLEANING CODES     |                                                                                 |
|                        | 6442703            | India              | S                                                                               |

ADDITIONAL PRODUCT NOTES

Exclusive Pattern, Embroidered Textiles Are Not, Guaranteed For Precise Color, Matching And Colorfastness., Color Placement Of Embroidery, May Vary. All Measurements, Quoted For Repeats Are, Approximate.