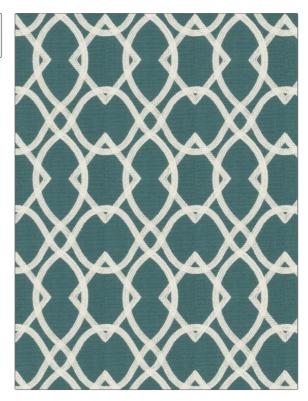

## FABRICUT Fabric Product Details

| PATTERN Residence COLOR 07 |                                                            |  |  |
|----------------------------|------------------------------------------------------------|--|--|
| BRAND                      | APPLICATION                                                |  |  |
| Fabricut                   | Fabric                                                     |  |  |
| USES                       | CATEGORIES                                                 |  |  |
| Bedding, Drapery           | Crewels / Embroideries                                     |  |  |
| COLORS                     | DESIGN TYPES                                               |  |  |
| Aqua / Teal                | Geometric, Lattice /<br>Fretwork, Contemporary /<br>Modern |  |  |
| SCALE                      | RAILROADED                                                 |  |  |
| Medium                     | Not Railroaded                                             |  |  |