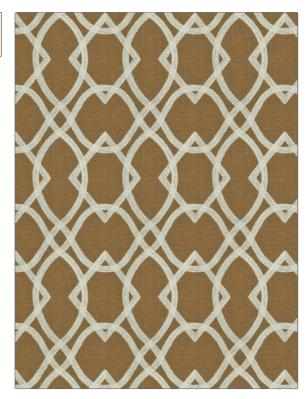

## FABRICUT Fabric Product Details

| PATTERN Residence COLOR 03 |                                                            |  |
|----------------------------|------------------------------------------------------------|--|
| BRAND                      | APPLICATION                                                |  |
| Fabricut                   | Fabric                                                     |  |
| USES                       | CATEGORIES                                                 |  |
| Bedding, Drapery           | Crewels / Embroideries                                     |  |
| COLORS                     | DESIGN TYPES                                               |  |
| Brown, Off White / Ivory   | Geometric, Lattice /<br>Fretwork, Contemporary /<br>Modern |  |
| SCALE                      | RAILROADED                                                 |  |
| Medium                     | Not Railroaded                                             |  |

ADDITIONAL PRODUCT NOTES

Exclusive Pattern, Embroidered Textiles Are Not, Guaranteed For Precise Color, Matching And Colorfastness., Color Placement Of Embroidery, May Vary. All Measurements, Quoted For Repeats Are, Approximate.