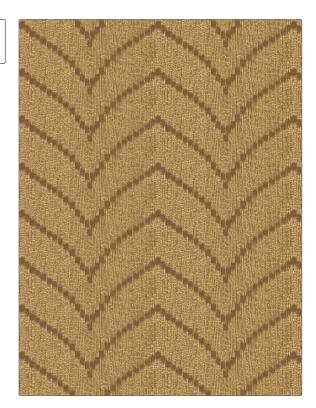

## FABRICUT Fabric Product Details

PATTERN Miraval Copper

BRAND APPLICATION

Fabricut Fabric

USES CATEGORIES

Upholstery Wovens

COLORS DESIGN TYPES

Brown, Gold Jacquard Pattern, Chevron, Contemporary / Modern,

Bargello, Abstract

SCALE RAILROADED

Large Not Railroaded

| WIDTH                                   | FINISH                        | VERTICAL REPEAT         | HORIZONTAL REPEAT                                |
|-----------------------------------------|-------------------------------|-------------------------|--------------------------------------------------|
| 54.00 in (137.16 cm)                    | Soil & Stain Repellent Finish | 4.75 in (12.06 cm)      | 13.00 in (33.02 cm)                              |
| CONTENT                                 | BACKING                       | FIRE CODES              | DOUBLE RUBS                                      |
| 43% Polyester, 31% Linen,<br>26% Cotton |                               | UFAC Class I / NFPA 260 | Exceeds 30,000 Double<br>Rubs (Wyzenbeek Method) |
| PRODUCT NUMBER                          | COUNTRY                       | CLEANING CODES          |                                                  |
| 6439602                                 | India                         | S                       |                                                  |