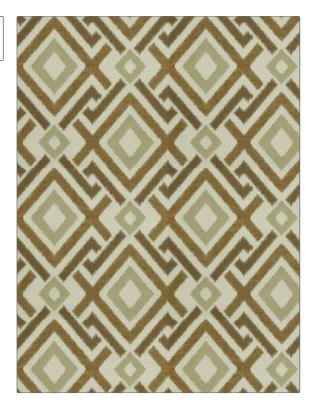

## FABRICUT Fabric Product Details

PATTERN Archetype COLOR Amber

BRAND APPLICATION

Fabricut Fabric

USES CATEGORIES

Upholstery Wovens, Chenille

COLORS DESIGN TYPES

Brown, Beige Flamestitch, Geometric, Global / Ethnic, Jacquard Pattern, Lattice / Fretwork,

Contemporary / Modern

SCALE RAILROADED

Large Not Railroaded

| WIDTH                    | FINISH                        | VERTICAL REPEAT         | HORIZONTAL REPEAT                                |
|--------------------------|-------------------------------|-------------------------|--------------------------------------------------|
| 58.00 in (147.32 cm)     | Soil & Stain Repellent Finish | 14.25 in (36.20 cm)     | 14.50 in (36.83 cm)                              |
| CONTENT                  | BACKING                       | FIRE CODES              | DOUBLE RUBS                                      |
| 75% Polyester, 25% Rayon |                               | UFAC Class I / NFPA 260 | Exceeds 30,000 Double<br>Rubs (Wyzenbeek Method) |
| PRODUCT NUMBER           | COUNTRY                       | CLEANING CODES          |                                                  |
| 6435401                  | China                         | S                       |                                                  |