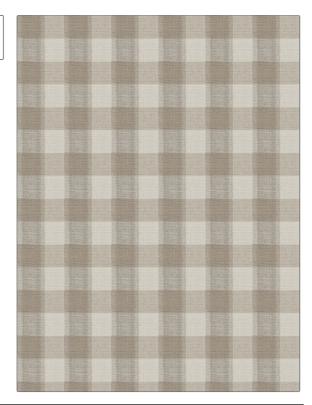

## FABRICUT Fabric Product Details

| PATTERN Burlap Plaid COLOR Linen |                                    |  |
|----------------------------------|------------------------------------|--|
| BRAND                            | APPLICATION                        |  |
| Fabricut                         | Fabric                             |  |
| USES                             | CATEGORIES                         |  |
| Upholstery                       | Wovens                             |  |
| COLORS                           | DESIGN TYPES                       |  |
| Linen, Off White / Ivory         | Jacquard Pattern, Check /<br>Plaid |  |
| SCALE                            | RAILROADED                         |  |
| Medium                           | Not Railroaded                     |  |