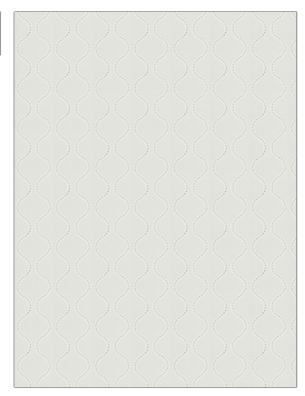

## FABRICUT<sup>®</sup>Fabric Product Details

| PATTERN<br>COLOR  | Hourglass<br>Cloud |                                                       |
|-------------------|--------------------|-------------------------------------------------------|
| BRAND             |                    | APPLICATION                                           |
| Fabricut          |                    | Fabric                                                |
| USES              |                    | CATEGORIES                                            |
| Bedding, Drapery  |                    | Crewels / Embroideries                                |
| COLORS            |                    | DESIGN TYPES                                          |
| Off White / Ivory |                    | Lattice / Fretwork,<br>Contemporary / Modern,<br>Ogee |
| SCALE             |                    | RAILROADED                                            |
| Medium            |                    | Not Railroaded                                        |

ADDITIONAL PRODUCT NOTES

Embroidered Textiles Are Not, Guaranteed For Precise Color, Matching And Colorfastness., Color Placement Of Embroidery, May Vary. All Measurements, Quoted For Repeats Are, Approximate.