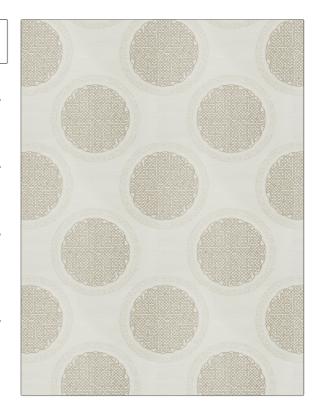

## FABRICUT Fabric Product Details

PATTERN Norva Medallion COLOR Linen Shimmer

BRAND APPLICATION

Fabricut Fabric

USES CATEGORIES

Bedding, Drapery Crewels / Embroideries

COLORS DESIGN TYPES

Linen, Metallic, Off White / Embroidery, Asian, Ivory Medallion, Contempo

Medallion, Contemporary / Modern, Scrollwork, Dots /

Circles

SCALE RAILROADED

Large Not Railroaded

| WIDTH                | VERTICAL REPEAT     | HORIZONTAL REPEAT   | CONTENT                                       |
|----------------------|---------------------|---------------------|-----------------------------------------------|
| 52.00 in (132.08 cm) | 13.00 in (33.02 cm) | 13.00 in (33.02 cm) | Embroidery: 100% Cotton,<br>Base: 100% Cotton |
| BACKING              | PRODUCT NUMBER      | COUNTRY             | CLEANING CODES                                |
|                      | 6368903             | India               | S                                             |

ADDITIONAL PRODUCT NOTES

Exclusive Pattern, Embroidered Textiles Are Not, Guaranteed For Precise Color, Matching And Colorfastness., Color Placement Of Embroidery, May Vary. All Measurements, Quoted For Repeats Are, Approximate.