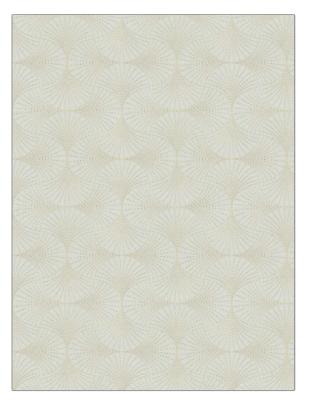

## FABRICUT Fabric Product Details

| PATTERN<br>COLOR         | Bourat<br>Alabaster |                                             |  |
|--------------------------|---------------------|---------------------------------------------|--|
| BRAND                    |                     | APPLICATION                                 |  |
| Fabricut                 |                     | Fabric                                      |  |
| USES                     |                     | CATEGORIES                                  |  |
| Bedding, Drapery         |                     | Crewels / Embroideries                      |  |
| COLORS                   |                     | DESIGN TYPES                                |  |
| White, Off White / Ivory |                     | Embroidery, Lattice /<br>Fretwork, Bargello |  |
| SCALE                    |                     | RAILROADED                                  |  |
| Medium                   |                     | Not Railroaded                              |  |

| WIDTH                | VERTICAL REPEAT    | HORIZONTAL REPEAT   | CONTENT                                                           |
|----------------------|--------------------|---------------------|-------------------------------------------------------------------|
| 52.00 in (132.08 cm) | 9.00 in (22.86 cm) | 10.50 in (26.67 cm) | Embroidery: 100%<br>Polyester, Base: 60%<br>Polyester, 40% Cotton |
| BACKING              | PRODUCT NUMBER     | COUNTRY             | CLEANING CODES                                                    |
|                      | 6233101            | India               | S                                                                 |