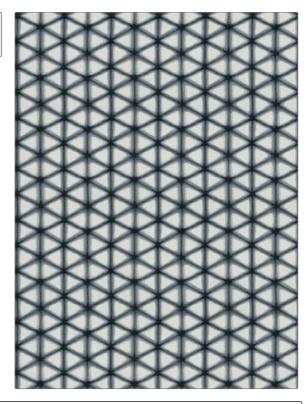

## FABRICUT Fabric Product Details

| PATTERN Sefolie COLOR Ink         |                |  |
|-----------------------------------|----------------|--|
| BRAND                             | APPLICATION    |  |
| Fabricut                          | Fabric         |  |
| USES                              | CATEGORIES     |  |
| Bedding, Drapery,<br>Multipurpose | Prints         |  |
| COLORS                            | DESIGN TYPES   |  |
| Blue                              | Print Pattern  |  |
| SCALE                             | RAILROADED     |  |
| Medium                            | Not Railroaded |  |