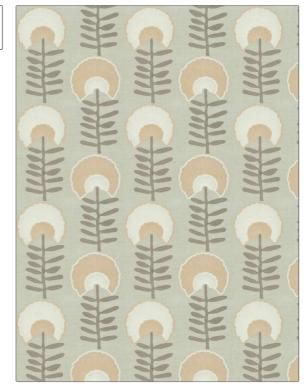

## FABRICUT Fabric Product Details

**High Floral** Blush COLOR BRAND APPLICATION **Fabricut Fabric** USES CATEGORIES Bedding, Drapery Crewels / Embroideries COLORS DESIGN TYPES

PATTERN

Pink Embroidery, Floral, Global / **Ethnic** SCALE RAILROADED **Not Railroaded** Large

| WIDTH                | VERTICAL REPEAT    | HORIZONTAL REPEAT   | CONTENT                                                        |
|----------------------|--------------------|---------------------|----------------------------------------------------------------|
| 51.00 in (129.54 cm) | 9.37 in (23.80 cm) | 10.37 in (26.34 cm) | Embroidery: 100% Cotton,<br>Base: 73% Cotton, 27%<br>Polyester |
| BACKING              | PRODUCT NUMBER     | COUNTRY             | CLEANING CODES                                                 |
|                      | 6208601            | India               | S                                                              |