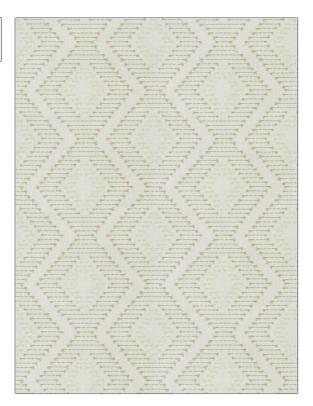

## FABRICUT Fabric Product Details

| PATTERN Zeefa<br>COLOR Linen | -                               |
|------------------------------|---------------------------------|
| BRAND                        | APPLICATION                     |
| BRAND                        | APPLICATION                     |
| Fabricut                     | Fabric                          |
| USES                         | CATEGORIES                      |
| Bedding, Drapery             | Crewels / Embroideries          |
| COLORS                       | DESIGN TYPES                    |
| Beige, Linen                 | Embroidery, Novelty,<br>Diamond |
| SCALE                        | RAILROADED                      |
| Large                        | Not Railroaded                  |

| WIDTH                | VERTICAL REPEAT    | HORIZONTAL REPEAT   | CONTENT                                                        |
|----------------------|--------------------|---------------------|----------------------------------------------------------------|
| 53.00 in (134.62 cm) | 9.00 in (22.86 cm) | 13.25 in (33.66 cm) | Embroidery: 100% Cotton,<br>Base: 52% Polyester, 48%<br>Cotton |
| BACKING              | PRODUCT NUMBER     | COUNTRY             | CLEANING CODES                                                 |
|                      | 6204801            | India               | S                                                              |