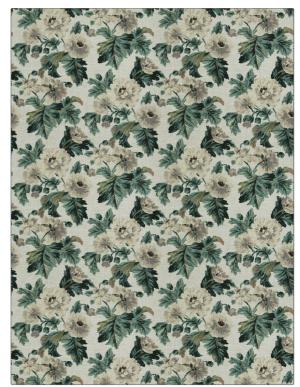

## FABRICUT° Fabric Product Details

PATTERN Lemick **Paradise** COLOR BRAND APPLICATION **Fabricut** Fabric USES CATEGORIES Bedding, Drapery, Multipurpose Prints, Linen COLORS DESIGN TYPES

Linen, Green Floral, Leaves, Print Pattern

SCALE RAILROADED

Large Not Railroaded

| WIDTH                | VERTICAL REPEAT         | HORIZONTAL REPEAT   | CONTENT               |
|----------------------|-------------------------|---------------------|-----------------------|
| 54.00 in (137.16 cm) | 27.00 in (68.58 cm)     | 27.00 in (68.58 cm) | 55% Linen, 45% Cotton |
| BACKING              | FIRE CODES              | PRODUCT NUMBER      | COUNTRY               |
|                      | UFAC Class I / NFPA 260 | 6198701             | China                 |
| CLEANING CODES       | _                       |                     |                       |
| S                    |                         |                     |                       |
|                      |                         |                     |                       |