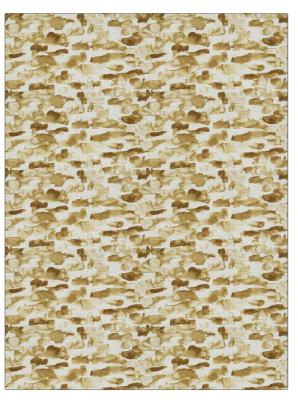

## FABRICUT<sup>®</sup>Fabric Product Details

| PATTERN Pholo<br>COLOR Amber Gold |                         |  |
|-----------------------------------|-------------------------|--|
| BRAND                             | APPLICATION             |  |
| Fabricut                          | Fabric                  |  |
| USES                              | CATEGORIES              |  |
| Bedding, Drapery,<br>Multipurpose | Prints, Linen           |  |
| COLORS                            | DESIGN TYPES            |  |
| Gold, Yellow                      | Print Pattern, Abstract |  |
| SCALE                             | RAILROADED              |  |
| Medium                            | Not Railroaded          |  |