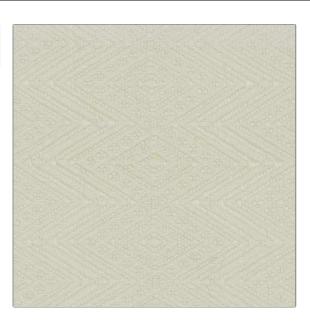

## FABRICUT Fabric Product Details

| PATTERN Milo 3937 COLOR Ivory     |                   |  |
|-----------------------------------|-------------------|--|
| BRAND                             | APPLICATION       |  |
| Decortex                          | Fabric            |  |
| USES                              | CATEGORIES        |  |
| Bedding, Drapery,<br>Multipurpose | Wide Width, Linen |  |
| воок                              | COLORS            |  |
| Decortex Firenze 2021             | Off White / Ivory |  |
| DESIGN TYPES                      | SCALE             |  |
| Small Scale Woven,<br>Diamond     | Small             |  |

| WIDTH                 | VERTICAL REPEAT        | HORIZONTAL REPEAT  | CONTENT       |
|-----------------------|------------------------|--------------------|---------------|
| 118.00 in (299.72 cm) | 1.50 in (3.81 cm)      | 5.70 in (14.48 cm) | 100% Linen    |
| BACKING               | PRODUCT NUMBER 6180601 | 03/2022            | COUNTRY Italy |
| CLEANING CODES        |                        |                    |               |