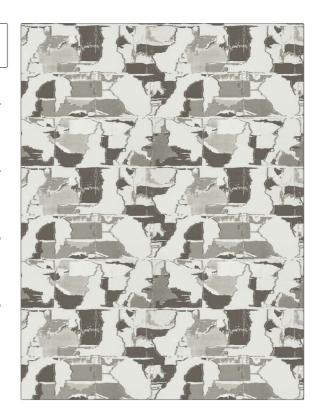

## FABRICUT Fabric Product Details

| COLOR            | Cinder |                   |  |
|------------------|--------|-------------------|--|
| BRAND            |        | APPLICATION       |  |
| Fabricut         |        | Fabric            |  |
|                  |        |                   |  |
| USES             |        | CATEGORIES        |  |
| Bedding, Drapery |        | Wovens, Faux Silk |  |

COLORS

Grey

SCALE

Large

**Oort Cloud** 

ВООК

PATTERN

Modern Nuances Linen / Noir

Jacquard Pattern,

Contemporary / Modern,
Abstract

RAILROADED

DESIGN TYPES

Not Railroaded

| WIDTH                | VERTICAL REPEAT     | HORIZONTAL REPEAT   | CONTENT                 |
|----------------------|---------------------|---------------------|-------------------------|
| 54.00 in (137.16 cm) | 28.25 in (71.76 cm) | 27.13 in (68.91 cm) | 63% Viscose, 37% Cotton |
| BACKING              | PRODUCT NUMBER      | DATE BOOKED         | COUNTRY                 |
|                      | 6177502             | 04/2022             | India                   |
| CLEANING CODES       | _                   |                     |                         |
| S                    |                     |                     |                         |
|                      |                     |                     |                         |

ADDITIONAL PRODUCT NOTES

**Exclusive Pattern**