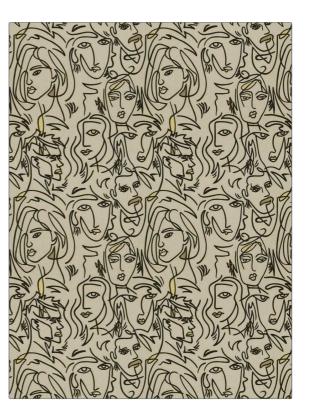

## FABRICUT Fabric Product Details

| PATTERN<br>COLOR                              | Unmasked<br>Metallic |                        |  |
|-----------------------------------------------|----------------------|------------------------|--|
| BRAND                                         |                      | APPLICATION            |  |
| Fabricut                                      |                      | Fabric                 |  |
| USES                                          |                      | CATEGORIES             |  |
| Bedding, Drapery                              |                      | Crewels / Embroideries |  |
| воок                                          |                      | COLORS                 |  |
| Modern Nuances Linen /<br>Noir                |                      | Black, Metallic, Gold  |  |
| DESIGN TYPES                                  |                      | SCALE                  |  |
| Embroidery, Novelty,<br>Contemporary / Modern |                      | Large                  |  |
| RAILROADEE                                    |                      |                        |  |