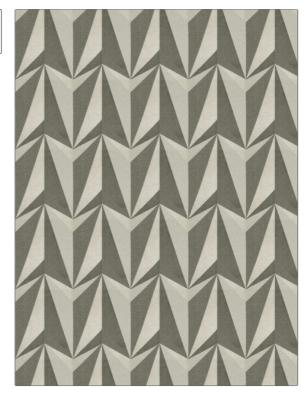

## FABRICUT Fabric Product Details

| PATTERN    | Burst |                                           |
|------------|-------|-------------------------------------------|
| COLOR      | 01    |                                           |
|            |       |                                           |
| BRAND      |       | APPLICATION                               |
| Fabricut   |       | Fabric                                    |
| USES       |       | CATEGORIES                                |
| Upholstery |       | Velvet / Grospoint,<br>Wovens             |
| COLORS     |       | DESIGN TYPES                              |
| Grey       |       | Global / Ethnic,<br>Contemporary / Modern |
| SCALE      |       | RAILROADED                                |
| Medium     |       | Not Railroaded                            |